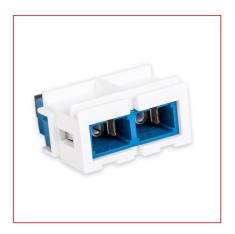

### Description

LANmark-OF Snap-In adapters have been designed for installation into the LANmark-OF snap-in panels, ZD boxes and outlets. They are available in single SC, duplex SC and duplex LC duplex. The multimode adaptors are aqua, the singlemode adaptors are blue while the singlemode APC adaptors are green. Installation time is saved as the snap-in concept replaces the timeconsuming screwing attachment of coupling devices.

#### **Construction characteristics** SC Connector type Colour Blue