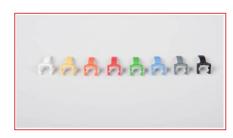

The latch protectors can be installed or replaced very quickly and easily, without the need for any tools.

They are available in 8 different colours (including black) and are a perfect match for the coloured shutters.

Available colours:

- Yellow
- Orange
- Red
- Green
- Blue
- · Dark grey
- Black
- White