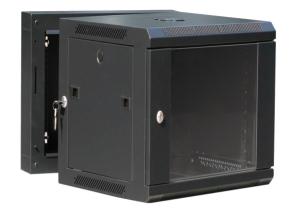

# Shaping the perfection

19" double sectioned wall mounted rack metal enclosure 12U

19DS-12U

#### Features

- Double sectioned wall mounted rack metal enclosure 12U
- 600 x 550 x 640 mm (WxDxH)

#### Specifications

Width: 19" Material: steel Height: 12U Outer dimensions: 600 x 550 x 640 mm (WxDxH) Color: black